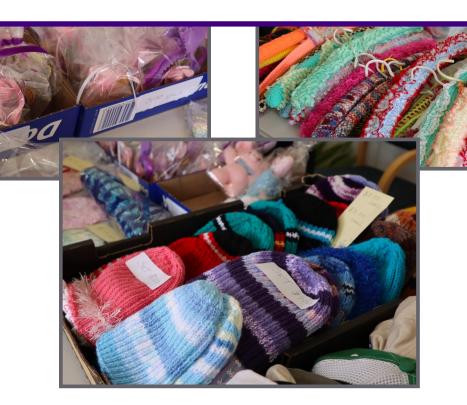

A BIG THANKYOU to all who came and supported or made / contributed to the Trading Table Last week. It was lovely to see you all and to have such positive feedback.

We raised a total of \$359.05. A fantastic achievement.

We still have a few items at the front desk, Lavender Bags, notebooks and coat hangers. So if you are looking for a little gift see the lovely ladies at the front desk.